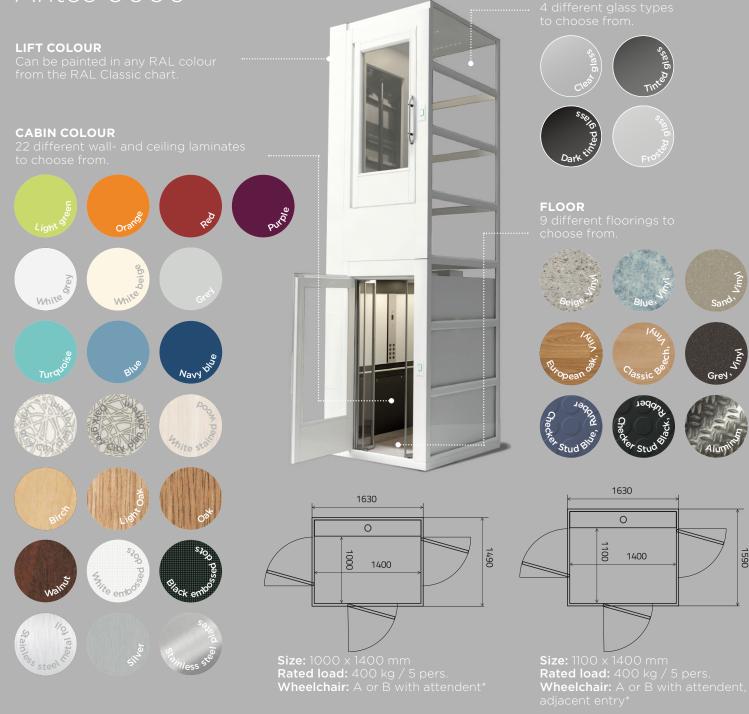

atform lift with cabin and automatic run

## Aritco 9000

Aritco 9000 is our cabin lift for the accessibility market. The lift is designed to meet all requirement for quality, safety and service. It is a perfect fit for tough and demanding environments such as schools, shops and residential buildings.

### Several advantages offered by Aritco 9000:

- Design, sizes and options tailored to public environments
- 'A' rated energy consumption according to VDI4707
- 95% recyclable materials
- Environmental classification by the Swedish Sunda Hus organization
- Patented screw/nut technology (no oil that can leak)
- The lowest maintenance and operating costs on the market
- Cabin control: Automatic "one-touch"

For more information please visit aritcoplatformlifts.com/9000







## Aritco 9000





1590