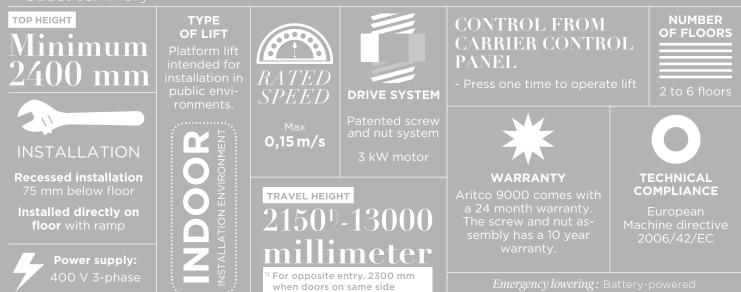

## Aritco 9000

Aritco 9000 is our cabin lift for the accessibility market. The lift is designed to meet all requirement for quality, safety and service. It is a perfect fit for tough and demanding environments such as schools, shops and residential buildings.

### Several advantages offered by Aritco 9000:

- Design, sizes and options tailored to public environments
- 'A' rated energy consumption according to VDI4707
- 95% recyclable materials
- Environmental classification by the Swedish Sunda Hus organization
- Patented screw/nut technology (no oil that can leak)
- The lowest maintenance and operating costs on the market
- Cabin control: Automatic "one-touch"