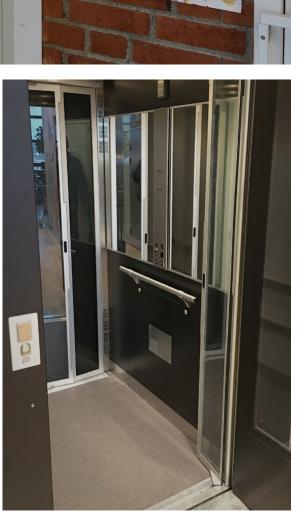

## Aritco 9000

Aritco 9000 is our cabin lift for the accessibility market. The lift is designed to meet all requirement for quality, safety and service. It is a perfect fit for tough and demanding environments such as schools, shops and residential buildings.